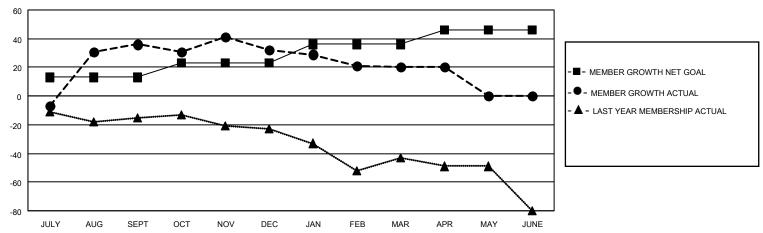

## GOALS AND ACTUAL MEMBERS CUMULATIVE

| DROPPED CLUBS: 2 |     | 31 CLUBS OF 52 ADDED 1 OR<br>MORE NEW MEMBERS | GENDER DISTRIBUTION                 |              |  |
|------------------|-----|-----------------------------------------------|-------------------------------------|--------------|--|
|                  |     | WORL NEW WEWBERG                              | MALE                                | 911 (68.60%) |  |
|                  |     |                                               | FEMALE 417 (31.40%)                 |              |  |
| DROPPED MEMBERS  |     |                                               | NON BINARY                          | 0 (0.00%)    |  |
|                  |     |                                               | PREFER NOT TO ANSWER 0 (0.00%)      |              |  |
| DECEASED         | 26  |                                               |                                     | ,            |  |
| CLUB CANCELLED   | 0   | CLICK HERE FOR CUMULATIVE                     | TOTAL FAMILY UNIT MEMBERS           | 3 220        |  |
| OTHER            | 85  | MEMBERSHIP DATA                               |                                     |              |  |
| TOTAL            | 111 |                                               | FAMILY MEMBERS PAYING HALF DUES 111 |              |  |
|                  |     |                                               |                                     |              |  |